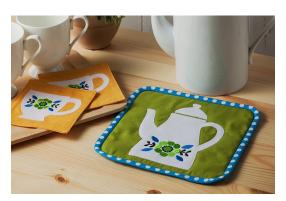

## Create One-of-a-Kind Custom Appliqués

Craft original, custom appliqués with the simplicity of ScanNCut within your BES 3 software. It's so simple:

- 1. Open an appliqué design, then click the ScanNCut button on the Tools tab.
- 2. Select the segments you want, and print out on paper.
- 3. Scan the design with your ScanNCut machine, and have ScanNCut cut it out on your fabric.
- 4. Embroider your cut appliqué pieces and enjoy your finished appliqué.