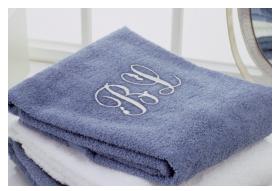

#### Monogram & Baste Traditionally

Give any fabric, like a napkin, a traditional feel. BES 3 comes preloaded with many monogram fonts and décors, in styles from contemporary to classic. Our "Auto Baste" feature stabilizes tricky corners that have been set in a hoop, so your design hits every stitch on the mark.