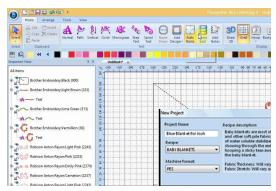

### More Recipes to Match Fabrics and Stabilizers

Use built-in recipes to get the exact match for your fabric type, have the right needle, thread, and stabilizer already chosen. The software sets all the settings for you and now you can even save your project to reuse later. Find lots of fabric images built right into the software or add in your own choice of custom fabric for realistic, fool-proof planning.