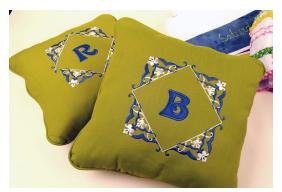

Stand Out With Monogramming & Framing

Turn any home object into designer-style home decor by monogramming with any of our big, bold appliqué fonts and letters. The BES 3 software even recommends proper sizing for large letters. Or make the monogram really stand out by adding a frame. Just turn a corner into a square with one of the new BES design effect tools.